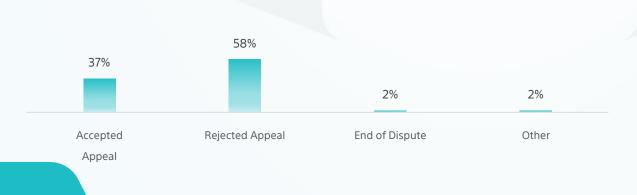

| APPEAL          | Committee | Accepted Appeal | Rejected<br>Appeal | End of<br>Dispute | Other | Total |
|-----------------|-----------|-----------------|--------------------|-------------------|-------|-------|
| Income          | Riyadh    | 287             | 173                | 1                 | 21    | 482   |
| VAT &<br>Excise | Riyadh    | 155             | 517                | 26                | 7     | 705   |
|                 | Riyadh    | -               | -                  | -                 | -     | 382   |
| Customs         | Jeddah    | -               | -                  | -                 | -     | 524   |
|                 | Dammam    | -               | -                  | -                 | -     | 2,090 |
|                 | Total     | 442             | 690                | 27                | 28    | 4,183 |