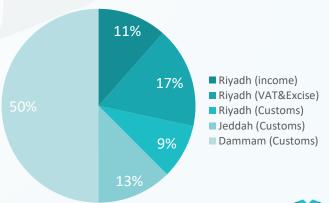

| APPEAL          | Committee | Accepted Appeal | Rejected<br>Appeal | End of<br>Dispute | Other | Total |
|-----------------|-----------|-----------------|--------------------|-------------------|-------|-------|
| Income          | Riyadh    | 287             | 173                | 1                 | 21    | 482   |
| VAT &<br>Excise | Riyadh    | 155             | 517                | 26                | 7     | 705   |
|                 | Riyadh    | -               | -                  | -                 | -     | 382   |
| Customs         | Jeddah    | -               | -                  | -                 | -     | 524   |
|                 | Dammam    | -               | -                  | -                 | -     | 2,090 |
|                 | Total     | 442             | 690                | 27                | 28    | 4,183 |