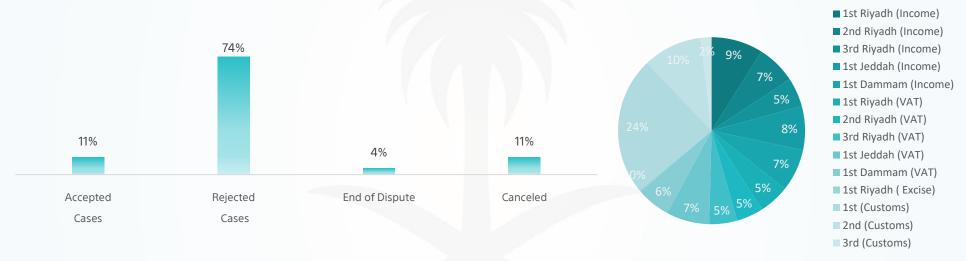

| Initial | Committee              | Accepted<br>Cases | Rejected Cases | End of Dispute | Canceled | Total  |
|---------|------------------------|-------------------|----------------|----------------|----------|--------|
| Income  | 1 <sup>st</sup> Riyadh | 161               | 1,856          | 13             | 186      | 2,216  |
|         | 2 <sup>nd</sup> Riyadh | 45                | 1,441          | 26             | 165      | 1,677  |
|         | 3 <sup>rd</sup> Riyadh | 139               | 936            | 16             | 154      | 1,245  |
|         | 1 <sup>st</sup> Jeddah | 287               | 1,391          | 19             | 187      | 1,884  |
|         | 1 <sup>ST</sup> Dammam | 298               | 1,233          | 12             | 266      | 1,809  |
| VAT     | 1 <sup>st</sup> Riyadh | 116               | 797            | 149            | 246      | 1,308  |
|         | 2 <sup>nd</sup> Riyadh | 169               | 833            | 93             | 57       | 1,152  |
|         | 3 <sup>rd</sup> Riyadh | 132               | 888            | 61             | 112      | 1,193  |
|         | 1 <sup>st</sup> Jeddah | 160               | 1366           | 94             | 226      | 1,846  |
|         | 1 <sup>ST</sup> Dammam | 216               | 947            | 133            | 167      | 1,463  |
| Excise  | 1 <sup>st</sup> Riyadh | 5                 | 66             | 0              | 2        | 73     |
| Customs | 1 <sup>st</sup>        | -                 | -              | -              | -        | 5,905  |
|         | 2 <sup>nd</sup>        | -                 | -              | -              | -        | 2,525  |
|         | 3 <sup>rd</sup>        |                   | -              | -              | -        | 476    |
|         | Total                  | 1,728             | 11,754         | 616            | 1,768    | 24,772 |